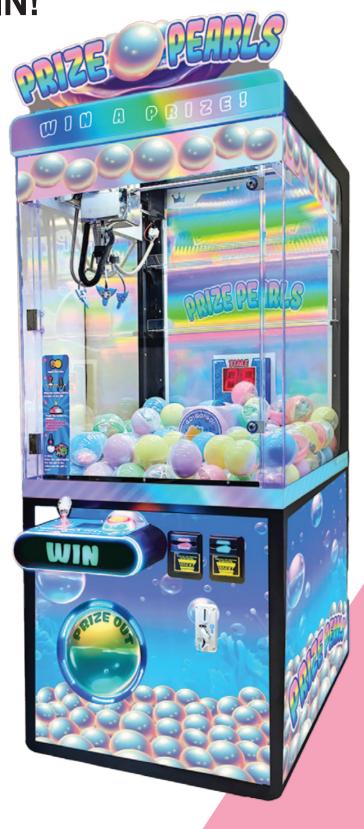

## A CRANE WITH MORE GAME.

**GRAB, AIM, DROP & WIN!** 

- ▶ A crane with a twist! Guide claw to pick up 4" prize capsules and aim for opening in rotating target.
- ▶ Skill-based challenge! Player maneuvers and times their drop to land capsule in rotating target.
- ▶ Win what's grabbed! A successful drop before time runs out lets player take home the capsule with prize.
- ▶ Intuitive play! Features classic joystick and button arcade controls.
- ▶ Makes eye-catching statement! Soft pastel colors evoke seaside vibe.
- ▶ Fresh approach! Combines innovative crane play with popular capsule merchandising segment.

Dimensions: 32" W. x 35" D. x 83" H.

Weight: 550 lbs. Usage: 180W / 1.6A SHIPS WITH 200 EMPTY 4" CAPSULES

For more information, contact your distributor or email:

SALES@ANDAMIROUSA.COM