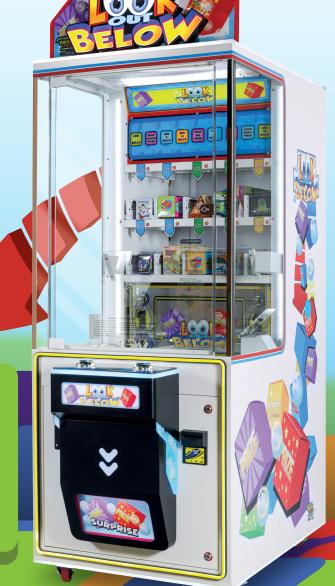

Get ready for thrilling action with Look Out
Below! Show off your ability to make
lightning-fast decisions as you navigate through
enticing choices, pushing prize boxes off the
playfield and claiming your sweet rewards.
Players need to make the right choice at the
right time shoot marbles, or drop prizes! And
with our skilled and non-skill versions, this
game is perfect for anyone!

- Non-stop action
- One player
- **■** Dynamic gameplay
- Skill and non-skill

**Game Specifications:** 

Width: 34"/86 cm Depth: 46"/116 cm Height: 74"/188 cm Weight: 275 pounds

**1YEAR WARRANTY** 

Watch it in action