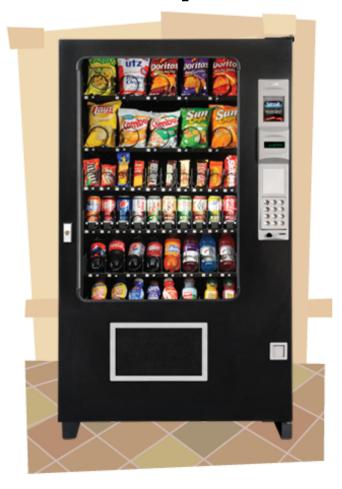

# **Low Temp Combo**

First presented by AMS in 1998, this is still one of our most popular vendors. Customers love its versatility, dependability, and rugged construction. The Visi-Combo is built in our AMS plant with the right choices of state-of-the-art manufacturing materials as well as an economy of construction. You'll come to depend upon this versatile and cost-effective merchandiser.

### Offering A Combination Of Snacks And Bottled Sodas

Potato chips, pretzels, and candy, can be combined with beverages such as water, soda, or juices.

#### **Dimensions**

- Width: 35 or 39 inches
- · Height: 72 inches
- Depth: 35 inches
- Snack helix openings: 1 1/4" to 3 1/4"
- Candy helix openings: 3/4" to 2 7/8"
- Five trays. If three are for snacks, then two beverage trays can hold 96 twenty-ounce bottles.

#### **Features**

- Sensit® patented guaranteed delivery system
- State-of-the-art electronics
- 3-year warranty for electronics and refrigeration
- 1-yr warranty all other parts
- Warranty exceptions: fluorescent bulbs, glass, and paint finish
- Motor coupling and home positioning
- EnergySensit® cost-saver
- Polyurethane foam
- Most parts are interchangeable with most other AMS vendors