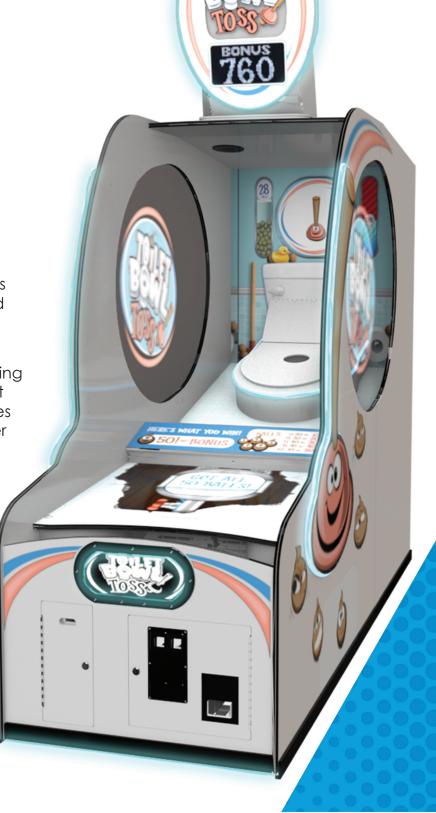

## Rule the throne!

Scoop the poop and fill the toilet bowl before time runs out!

Win the big bonus by tossing all 50 balls through the three closing lids. Counted ball intervals triggers lid closing with a smaller target after each lid drops.

Silly graphics will have everyone laughing as the game progresses. This three foot wide cabinet allows friends and families to join in on the fun for this single player frenzy arcade game.

For a splashin' good time link two cabinets together and activate the progressive bonus feature.

Aim matters — Toilet Bowl Toss