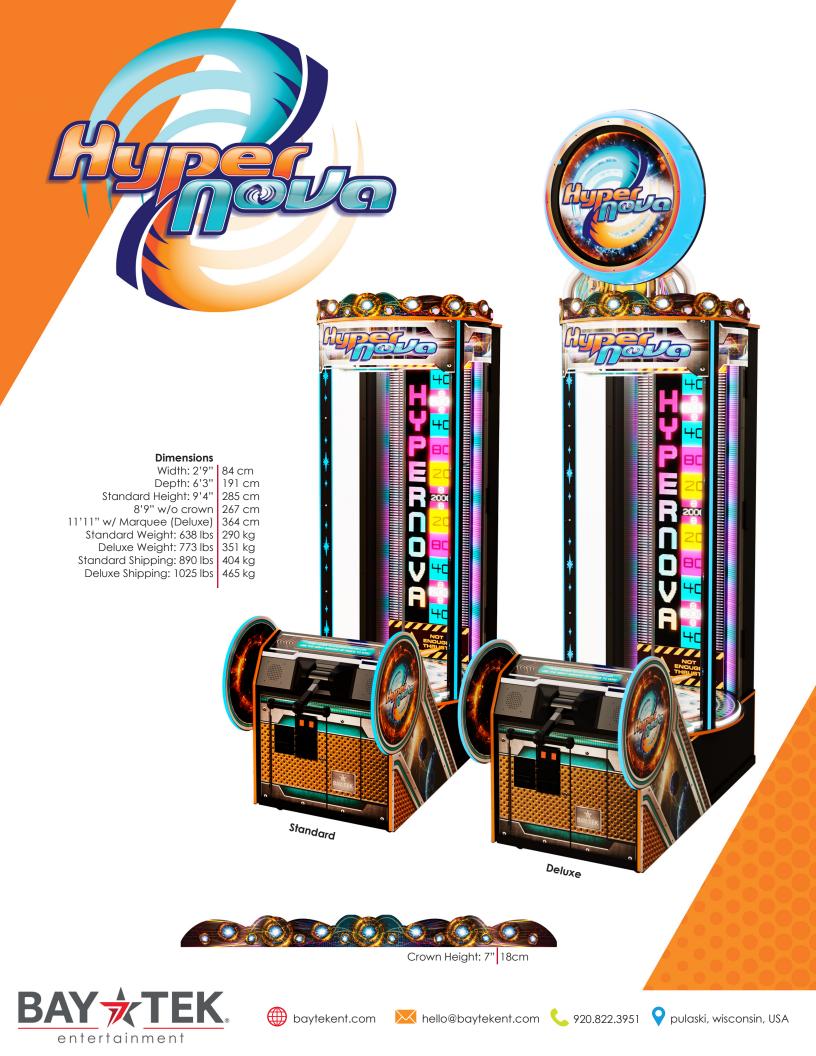

## Dimensions

Width: 2'9" 84 cm Depth: 6'3" 191 cm Height: 9'4" 285 cm 8'9" w/o crown 267 cm 11'11" w/ marquee 364 cm Weight: 773 lbs 351 kg Shipping: 1025 lbs 465 kg