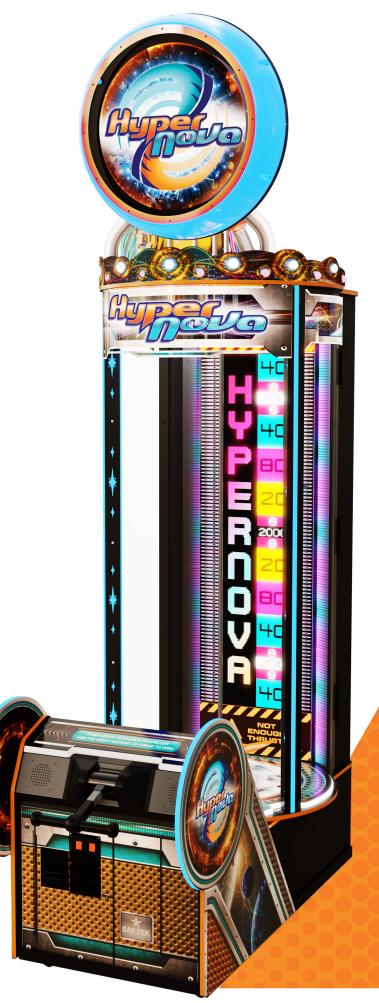

## Get ready for some explosive fun!

HyperNova, named after a powerful star explosion, is a burst of fun for players around the world.

Pull the handle to launch the rotating propeller, aiming for the bonus target on the nine-foot-tall matrix display. How hard you push determines where the propeller peaks and how many points you win!

The large planet-shaped marquee utilizes a persistence of vision (POV) display that's sure to be a big bang in any game room! Keeping up with the kinetic theme, the POV display is made up four rapidly rotating blades with LED lights that are choreographed to draw a crowd with a lively galaxy celebration.

With its novelty propeller, intuitive gameplay and eye-catching presence, HyperNova is the next star of your game room.