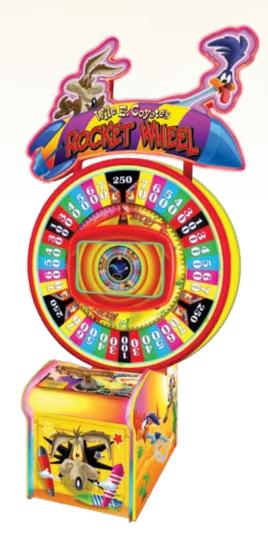

## WILE E. COYOTE'S ROCKET WHEEL

Help Wile E. Coyote catch the Road Runner in the Looney Toon's Rocket Wheel redemption game! Rocket Wheel is a true game of skill where players test their strength by pushing down rapidly on a plunger mechanism which in turn rotates a large wheel. There are NO motors and NO brakes to control where the wheel stops – only the players strength and gravity determine where the wheel will come to a stop! The object is to time the rotation correctly to win as many tickets as possible. A unique bonus feature allows for a multitude of additional tickets if the player successfully catches five "Roadrunner's". All wins are enhanced on a centrally placed monitor which show graphics from the popular cartoon series!

## **SPECIFICATIONS**

Assembled Dimensions: Length: 61.2 in. (155.5 cm), Width: 38.5 in. (98 cm), Height: 114 in. (289.5 cm)

Domestic Power Requirements: 110V / 60HZ