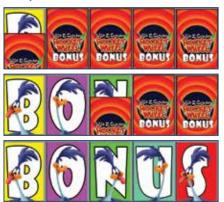

true game of skill where players test their strength by pushing down rapidly on a plunger mechanism which in turn rotates a large wheel. There are NO motors and NO brakes to control where the wheel stops – only the players strength and gravity determine where the wheel will come to a stop! The object is to time the rotation correctly to win as many tickets as possible. A unique bonus feature allows for a multitude of additional tickets if the player successfully catches five "Roadrunner's". All wins are enhanced on a centrally placed monitor which show graphics from the popular cartoon series!

## **SPECIFICATIONS**

Assembled Dimensions: Length: 61.2 in. (155.5 cm), Width: 38.5 in. (98 cm), Height: 114 in. (289.5 cm)

Domestic Power Requirements: 110V / 60HZ

## **Unique Bonus Feature**







## LOONEYTUNES.COM

LOONEY TUNES & all related characters and elements Copyright & Trademarks of Warner Bros. Entertainment Inc. WB SHIELD: Copyright & Tradeark WBEI. (S19)