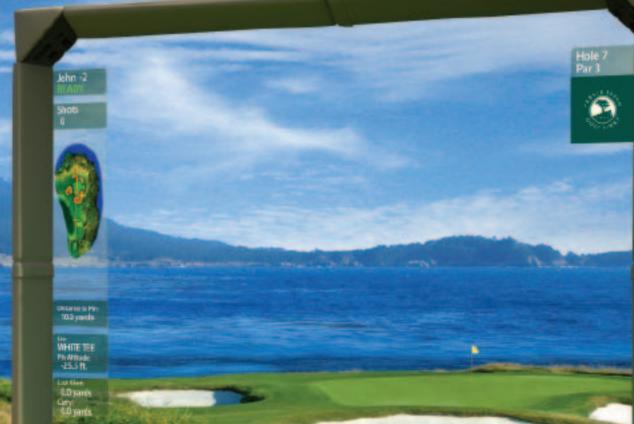

## ... IS THE COURSE ITSELF.

ANT THE COLUMN THE OWNER

Actual HDG<sup>™</sup> Pebble Beach Golf Links<sup>®</sup>scene 7th Hole, from 103 yards