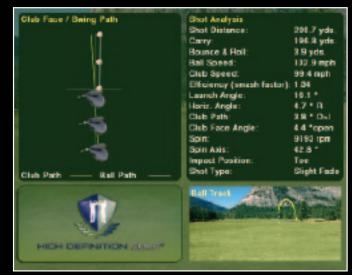

## REVOLUTIONARY PRECISION AND ACCURACY

The talented team of engineers at IST have developed many advancements in the field of computer vision technology and, as a result, High Definition Golf<sup>™</sup> boasts the industry's most comprehensive and accurate club-and-ball tracking system. What does this mean for you? A couple of degrees can mean the difference between hitting a fairway or green, while a degree can impact the subtle fade or draw of an excellent shot-maker. The game of golf is about fine details. The slightest improvement in the angle of your club path or club face can take your game to an entirely new level. The advanced data capture and analysis provided by High Definition Golf<sup>™</sup> can help you do just that.

The system's stereoscopic computer vision utilizes IST High Speed Spectrum Sensor Technology<sup>™</sup>, which delivers the most precise measurements of any golf simulator on the market, as verified by PGA tour players, top golf instructors and equipment manufacturers. Everything including ball speed, launch angle, ball spin spin axis, club head speed, swing path, club contact (heel/toe), club face (open/closed) and efficiency are measured. High Definition Golf<sup>™</sup> makes more measurements (ball and club), and makes them more accurately, than any other simulator—period. This data is critical to realistic ball flight simulation and providing you with the information you need to enhance your swing and perfect your game.

Club Face / Swing Path / Ball Spin Analysis