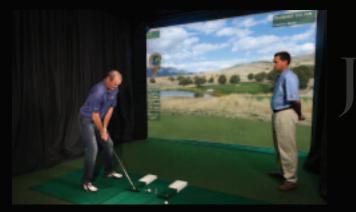

# PRACTICE OR TAKE A LESSON

Perfecting your game? High Definition Golf<sup>™</sup> provides a totally integrated Professional Golf Instruction Studio, which is completely modular and includes diagnostic tools for shot analysis, video swing analysis, swing dynamics, weight transfer/balance and motion analysis. In addition, there are feature-rich tools for precision club fitting and equipment comparison.

These tools operate seamlessly from a single computer system providing comprehensive data collection and at a push of a button, you can even select display options to focus on whatever combination of analysis you desire e.g. swing analysis with weight transfer or motion analysis with swing dynamics.

Make your adjustments and fine-tune them on a wide variety of realistic driving ranges and practice greens for chipping, pitching and putting. Take your new swing onto the course and practice on your favorite holes or use the distance-incremented practice holes. The system's realistic ball flight, graphical feedback of clubface data and swing path allow you to work on your slice, draw and fade.