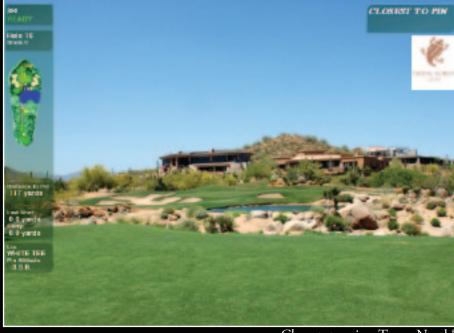

a scramble? Play as a scratch or enter player handicaps into the automated scorecard. Challenge yourself or a friend to a game of closest-to-the-pin, longest drive or one of our many mini games. The system keeps track of all statistics such as fairways hit, greens in regulation, putts taken, and longest and average drive distance.

Want to compete against a friend or enter one of the many HDG<sup>™</sup> on-line tournaments happening around the world? Forget about packing your bags, simply log in and let the fun begin. With High Definition Golf<sup>™</sup> your Internet connection means you can connect your simulator with others for live audio, video and data transfer—in other words you're playing against other golfers, live, online, anytime.



Internet Play®



Window Smash<sup>®</sup>



Closest-to-pin - Troon North®

# **EXAMPLE COLLECTION**

The spectacular photo-realistic capabilities of High Definition Golf<sup>™</sup> capture the true beauty of some of the game's most renowned golf courses enabling you to play the world. Tee it up on Pebble Beach, Pinehurst No. 2, Bay Hill, Harbour Town, Spyglass Hill, Kiawah Island, Troon North, Banff Springs, Torrey Pines, Doral or Casa de Campo. Each course is faithfully reproduced in every detail using our special GIS-based photo realistic 3D modeling technology. Without question, you will feel like you are playing the courses you've always dreamed of playing. Best of all, the range of courses doesn't end there. We are continually adding new courses to the system, ever expanding the selection of world-class golf destinations for