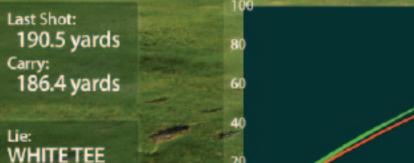

> Using this advanced tool, club fitters can study the data they receive and then make recommendations based on key performance indicators that can now be captured and displayed by the simulator. These include shot distance (carry & roll), ball speed, club speed, launch angle, swing-path (outside/in, inside/out), club head angle at impact (within +/- 10th of a degree), ball spin and trajectory (fade, draw, hook, slice). The system will also measure shaft flex profile, club head acceleration, position of maximum club head speed, angle of attack, load factor and swing tempo. Using the intuitive user interface, the club fitter can track every club, shaft or golf ball being tested and allows the club fitter to gap every club in their customer's bag. As a result, the customer will be rewarded with a bag full of clubs that fit well and are fine-tuned for their level of play.

ACCESS CARE AND

HDG<sup>™</sup> Club Fitting

HDG<sup>™</sup> Equipment Comparison

**Pin Altitude:** -9.4 ft.

HDG<sup>™</sup> Practice Facility

Actual HDG™ Spyglass® scene 14th Hole, from 72 yards