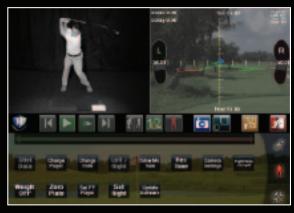

# PRACTICE OR TAKE A LESSON

Perfecting your game? High Definition Golf<sup>™</sup> provides a totally integrated Professional Golf Instruction Studio, which is completely modular and includes diagnostic tools for shot analysis, video swing analysis, swing dynamics, weight transfer/balance and motion analysis. In addition, there are feature-rich tools for precision club fitting and equipment comparison.

These tools operate seamlessly from a single computer system providing comprehensive data collection and at a push of a button, you can even select display options to focus on whatever combination of analysis you desire e.g. swing analysis with weight transfer or motion analysis with swing dynamics.

Make your adjustments and fine-tune them on a wide variety of realistic driving ranges and practice greens for chipping, pitching and putting. Take your new swing onto the course and practice on your favorite holes or use the distance-incremented practice holes. The system's realistic ball flight, graphical feedback of clubface data and swing path allow you to work on your slice, draw and fade.

HDG<sup>™</sup> Weight Transfer/Balance Analysis

HDG<sup>™</sup> Video Swing Analysis