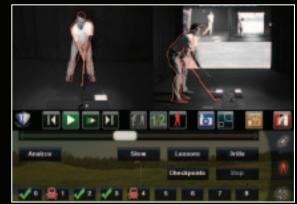

# PRACTICE OR TAKE A LESSON

Perfecting your game? High Definition Golf<sup>™</sup> provides a totally integrated Professional Golf Instruction Studio, which is completely modular and includes diagnostic tools for shot analysis, video swing analysis, swing dynamics, weight transfer/balance and motion analysis. In addition, there are feature-rich tools for precision club fitting and equipment comparison.

These tools operate seamlessly from a single computer system providing comprehensive data collection and at a push of a button, you can even select display options to focus on whatever combination of analysis you desire e.g. swing analysis with weight transfer or motion analysis with swing dynamics.

Make your adjustments and fine-tune them on a wide variety of realistic driving ranges and practice greens for chipping, pitching and putting. Take your new swing onto the course and practice on your favorite holes or use the distance-incremented practice holes. The system's realistic ball flight, graphical feedback of clubface data and swing path allow you to work on your slice, draw and fade.

HDG<sup>™</sup> Weight Transfer/Balance Analysis

HDG<sup>™</sup> Video Swing Analysis