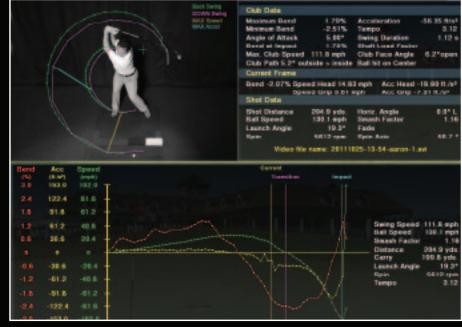

All High Definition Golf<sup>™</sup> systems include the most thorough and precise club and ball tracking system, utilizing proprietary IST High Speed Spectrum Sensor technology<sup>™</sup>. The system captures supremely accurate measurements of all critical club motion and ball launch data and displays the resulting ball flight in high definition.

## REVOLUTIONARY PRECISION AND ACCURACY

The talented team of engineers at IST have developed many advancements in the field of computer vision technology and, as a result, High Definition Golf<sup>™</sup> boasts the industry's most comprehensive and accurate club-and-ball tracking system. What does this mean for you? A couple of degrees can mean the difference between hitting a fairway or green, while a degree can impact the subtle fade or draw of an excellent shot-maker. The game of golf is about fine details. The slightest improvement in the angle of your club path or club face can take your game to an entirely new level. The advanced data capture and analysis provided by High Definition Golf<sup>™</sup> can help you do just that.

The system's stereoscopic computer vision utilizes IST High Speed Spectrum Sensor Technology<sup>™</sup>, which delivers the most precise measurements of any golf simulator on the market, as verified by PGA tour players, top golf instructors and equipment manufacturers. Everything including ball speed, launch angle, ball spin spin axis, club head speed, swing path, club contact (heel/toe), club face (open/closed) and efficiency are measured. High Definition Golf<sup>™</sup> makes more measurements (ball and club), and makes them more accurately, than any other simulator—period. This data is critical to realistic ball flight simulation and providing you with the information you need to enhance your swing and perfect your game.

> Using this advanced tool, club fitters can study the data they receive and then make recommendations based on key performance indicators that can now be captured and displayed by the simulator. These include shot distance (carry & roll), ball speed, club speed, launch angle, swing-path (outside/in, inside/out), club head angle at impact (within +/- 10th of a degree), ball spin and trajectory (fade, draw, hook, slice). The system will also measure shaft flex profile, club head acceleration, position of maximum club head speed, angle of attack, load factor and swing tempo. Using the intuitive user interface, the club fitter can track every club, shaft or golf ball being tested and allows the club fitter to gap every club in their customer's bag. As a result, the customer will be rewarded with a bag full of clubs that fit well and are fine-tuned for their level of play.