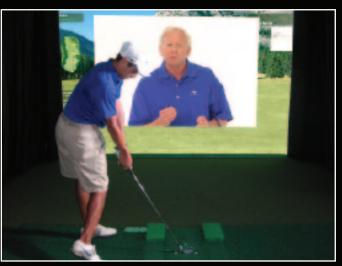

High Definition Golf<sup>\*\*</sup> also led the way by developing a completely integrated Professional Golf Instruction Studio featuring video swing analysis, swing dynamics and weight transfer analysis. Taking golf instruction to another level, High Definition Golf<sup>\*\*</sup> was the first to develop automated video swing analysis based on Jim McLean's 8-Step Swing System. But the firsts don't stop there.

## IIM MCIFAN

"This is an unbelievable teaching tool. While I'm instructing, the system is automatically capturing everything that moves including the player, the club and the ball. I get two video views and extremely accurate measurements of ball launch, club head path and club face angle for each swing."

# PRACTICE OR TAKE A LESSON

Perfecting your game? High Definition Golf<sup>™</sup> provides a totally integrated Professional Golf Instruction Studio, which is completely modular and includes diagnostic tools for shot analysis, video swing analysis, swing dynamics, weight transfer/balance and motion analysis. In addition, there are feature-rich tools for precision club fitting and equipment comparison.

Want to work on your game at home? High Definition Golf<sup>™</sup> has developed the world's first automated video swing analysis module based on Jim McLean's World Famous "8 Step Swing" teaching system. Integrated into High Definition Golf<sup>™</sup> simulators, this system allows golfers at any skill level to learn and train at their own pace, while guiding them through the Jim McLean teaching system.