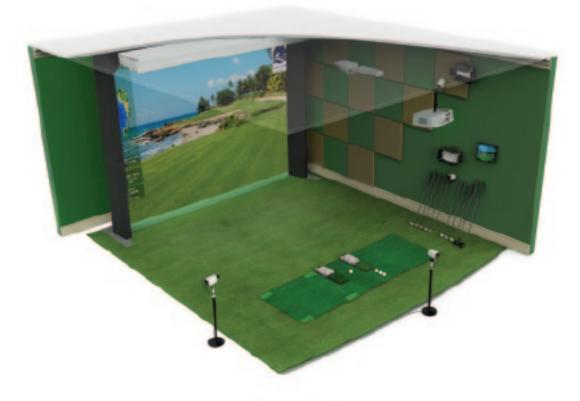

# ROOMS OF DISTINCTION

Whether for entertainment, golf instruction, club fitting or golf retail, High Definition Golf<sup>™</sup> systems can be configured to meet your specific needs. With six models to choose from, including our newest additions, which feature a wider field of view and curved screens, you can create a completely immersive playing environment.

Installation is quick and simple, with no sub-floor or room construction required. And, your HD Golf<sup>™</sup> simulator can be designed in either a "soft-wall" or "hard-wall" configuration for the most aesthetic appeal. The custom draperies extend during golf play and retract when finished to create an integrated home theater or viewing area.

## **1:3** MODELS The Executive

Compact in design the Executive model is designed specifically for luxury homes and smaller spaces. Fits in any 9' ceiling height by 12' wide room (20' room length). (2.7m x 3.7m x 6.1m)

#### THE STANDARD

Our Bestseller, The Standard model is designed for 10' ceiling heights with minimum 13'6" room width (20' room length). (3.0m x 4.1m x 6.1m)

#### THE CHAMPIONSHIP

The Championship model is designed for 11' ceilings and 15' room width (20' room length). (3.4m x 4.6m x 6.1m)

\* These systems feature a screen resolution of 1600 x 1200 pixels and a 4:3 aspect ratio