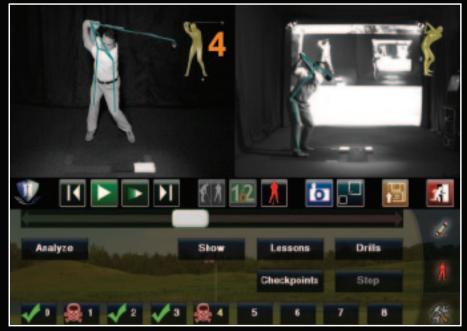

High Definition Golf<sup>\*\*</sup> also led the way by developing a completely integrated Professional Golf Instruction Studio featuring video swing analysis, swing dynamics and weight transfer analysis. Taking golf instruction to another level, High Definition Golf<sup>\*\*</sup> was the first to develop automated video swing analysis based on Jim McLean's 8-Step Swing System. But the firsts don't stop there.

Want to work on your game at home? High Definition Golf<sup>™</sup> has developed the world's first automated video swing analysis module based on Jim McLean's World Famous "8 Step Swing" teaching system. Integrated into High Definition Golf<sup>™</sup> simulators, this system allows golfers at any skill level to learn and train at their own pace, while guiding them through the Jim McLean teaching system.

HDG<sup>™</sup> Weight Transfer/Balance Analysis

HDG<sup>™</sup> Video Swing Analysis

HDG<sup>™</sup> Interactive Touchscreen Menu System