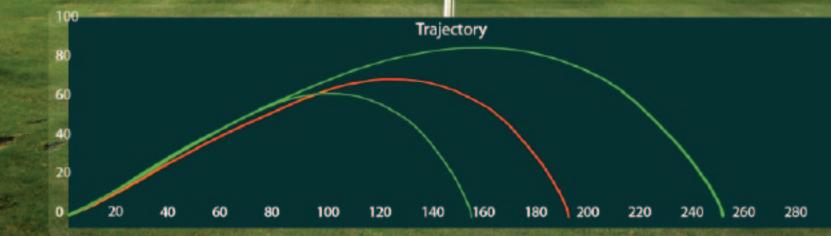

## REVOLUTIONARY PRECISION AND ACCURACY

The talented team of engineers at IST have developed many advancements in the field of computer vision technology and, as a result, High Definition Golf<sup>™</sup> boasts the industry's most comprehensive and accurate club-and-ball tracking system. What does this mean for you? A couple of degrees can mean the difference between hitting a fairway or green, while a degree can impact the subtle fade or draw of an excellent shot-maker. The game of golf is about fine details. The slightest improvement in the angle of your club path or club face can take your game to an entirely new level. The advanced data capture and analysis provided by High Definition Golf<sup>™</sup> can help you do just that.

The system's stereoscopic computer vision utilizes IST High Speed Spectrum Sensor Technology<sup>™</sup>, which delivers the most precise measurements of any golf simulator on the market, as verified by PGA tour players, top golf instructors and equipment manufacturers. Everything including ball speed, launch angle, ball spin spin axis, club head speed, swing path, club contact (heel/toe), club face (open/closed) and efficiency are measured. High Definition Golf<sup>™</sup> makes more measurements (ball and club), and makes them more accurately, than any other simulator—period. This data is critical to realistic ball flight simulation and providing you with the information you need to enhance your swing and perfect your game.