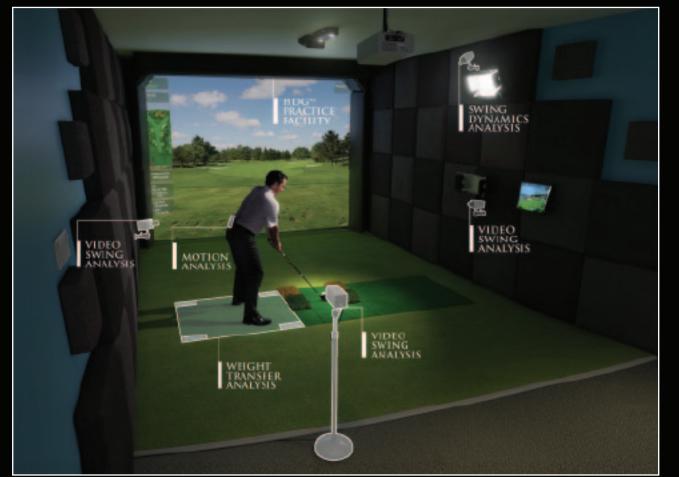

## ONE SYSTEM – INTEGRATED TRAINING TOOLS – COMPREHENSIVE DIAGNOSTICS & ANALYSIS.

HDG<sup>™</sup> Professional Golf Instruction Studio

HDG<sup>™</sup> Golf Instruction

Jim McLean 8 Step Swing

# PRACTICE OR TAKE A LESSON

Perfecting your game? High Definition Golf<sup>™</sup> provides a totally integrated Professional Golf Instruction Studio, which is completely modular and includes diagnostic tools for shot analysis, video swing analysis, swing dynamics, weight transfer/balance and motion analysis. In addition, there are feature-rich tools for precision club fitting and equipment comparison.

These tools operate seamlessly from a single computer system providing comprehensive data collection and at a push of a button, you can even select display options to focus on whatever combination of analysis you desire e.g. swing analysis with weight transfer or motion analysis with swing dynamics.