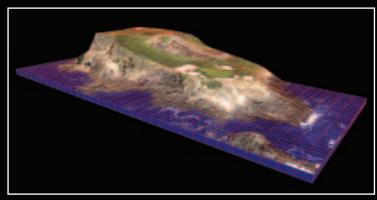

## 3D MODELING AND REALISM

Why settle for a golf simulator experience that feels artificial when you can tee it up with one that looks and plays like the real thing?

With High Definition Golf<sup>™</sup> there is no compromising. There are no shortcuts. Other golf simulators use conventional 3D graphics resulting in a cartoonish, video-game-like display. Not High Definition Golf<sup>™</sup>. Our revolutionary image processing software combines high-resolution digital images, satellite data and geophysical data into 3D models of golf courses. All of this information fuses to form an incredibly accurate reproduction. Players who have played the actual course are amazed at the realism of the High Definition Golf<sup>™</sup> simulator.

High Resolution Digital Image

Geophysical Data

Composite

Satellite Data

in the

Pebble Beach Hole 7 captured and reproduced in all it's detail by HDG<sup>™</sup>