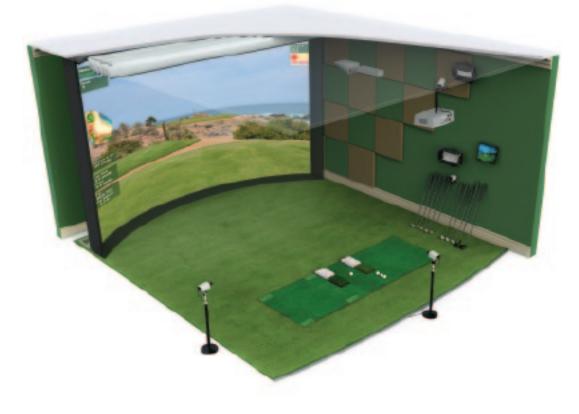

# ROOMS OF DISTINCTION

Whether for entertainment, golf instruction, club fitting or golf retail, High Definition Golf<sup>™</sup> systems can be configured to meet your specific needs. With six models to choose from, including our newest additions, which feature a wider field of view and curved screens, you can create a completely immersive playing environment.

## 16:9 WIDESCREEN EXECUTIVE CS

The Executive CS features a curved screen designed specifically for luxury homes and smaller spaces. Fits in any 9' ceiling height by 14'6" wide room (21' room length). (2.7m x 4.4m x 6.4m)

#### STANDARD CS

The Standard CS simulator features a curved screen and is designed for rooms with 10' ceiling heights with 16' of width (23' room length). (3.0m x 4.9m x 7.0m)

#### CHAMPIONSHIP CS

Our largest simulator, the awe inspiring Championship CS. This curved screen model is designed for 11' ceilings and 17'6" room width (25' room length). (3.3m x 5.3m x 7.6m)

\* These systems feature a screen resolution of 1920 x 1200 pixels and a 16:9 aspect ratio \*\* Custom Models also available