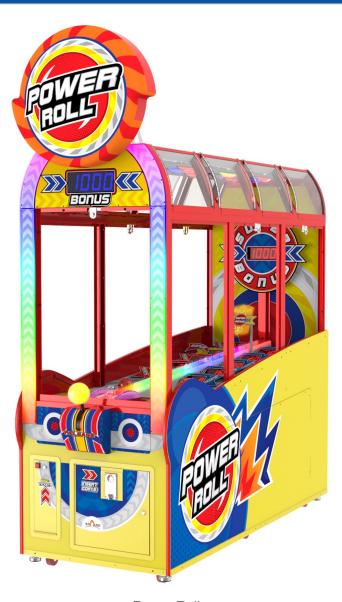

## **POWER ROLL**

MANUFACTURED BY: KOMUSE

SINGLE PLAYER

Power Roll

#### **GET THE BALL ROLLING!**

Presented in a jaw-dropping cabinet, this game will stand out in any location. Fun, intuitive gameplay sees players use the lever with optimum strength, to launch the ball up the play field and into the bonus ticket zone. As the ball rolls up, it swings the stoppers creating and irresistible mechanical attraction that mesmerizes players. Various ticket values along the ramp ensure players always win tickets.

#### **Features**

- ✓ 100% Skill Game
- ✓ Simple pull and release gameplay
- Eye-catching cabinet design with attractive lighting effects
- ✓ Irresistible attraction for players of all ages
- ✓ Brightly lit controller and play field