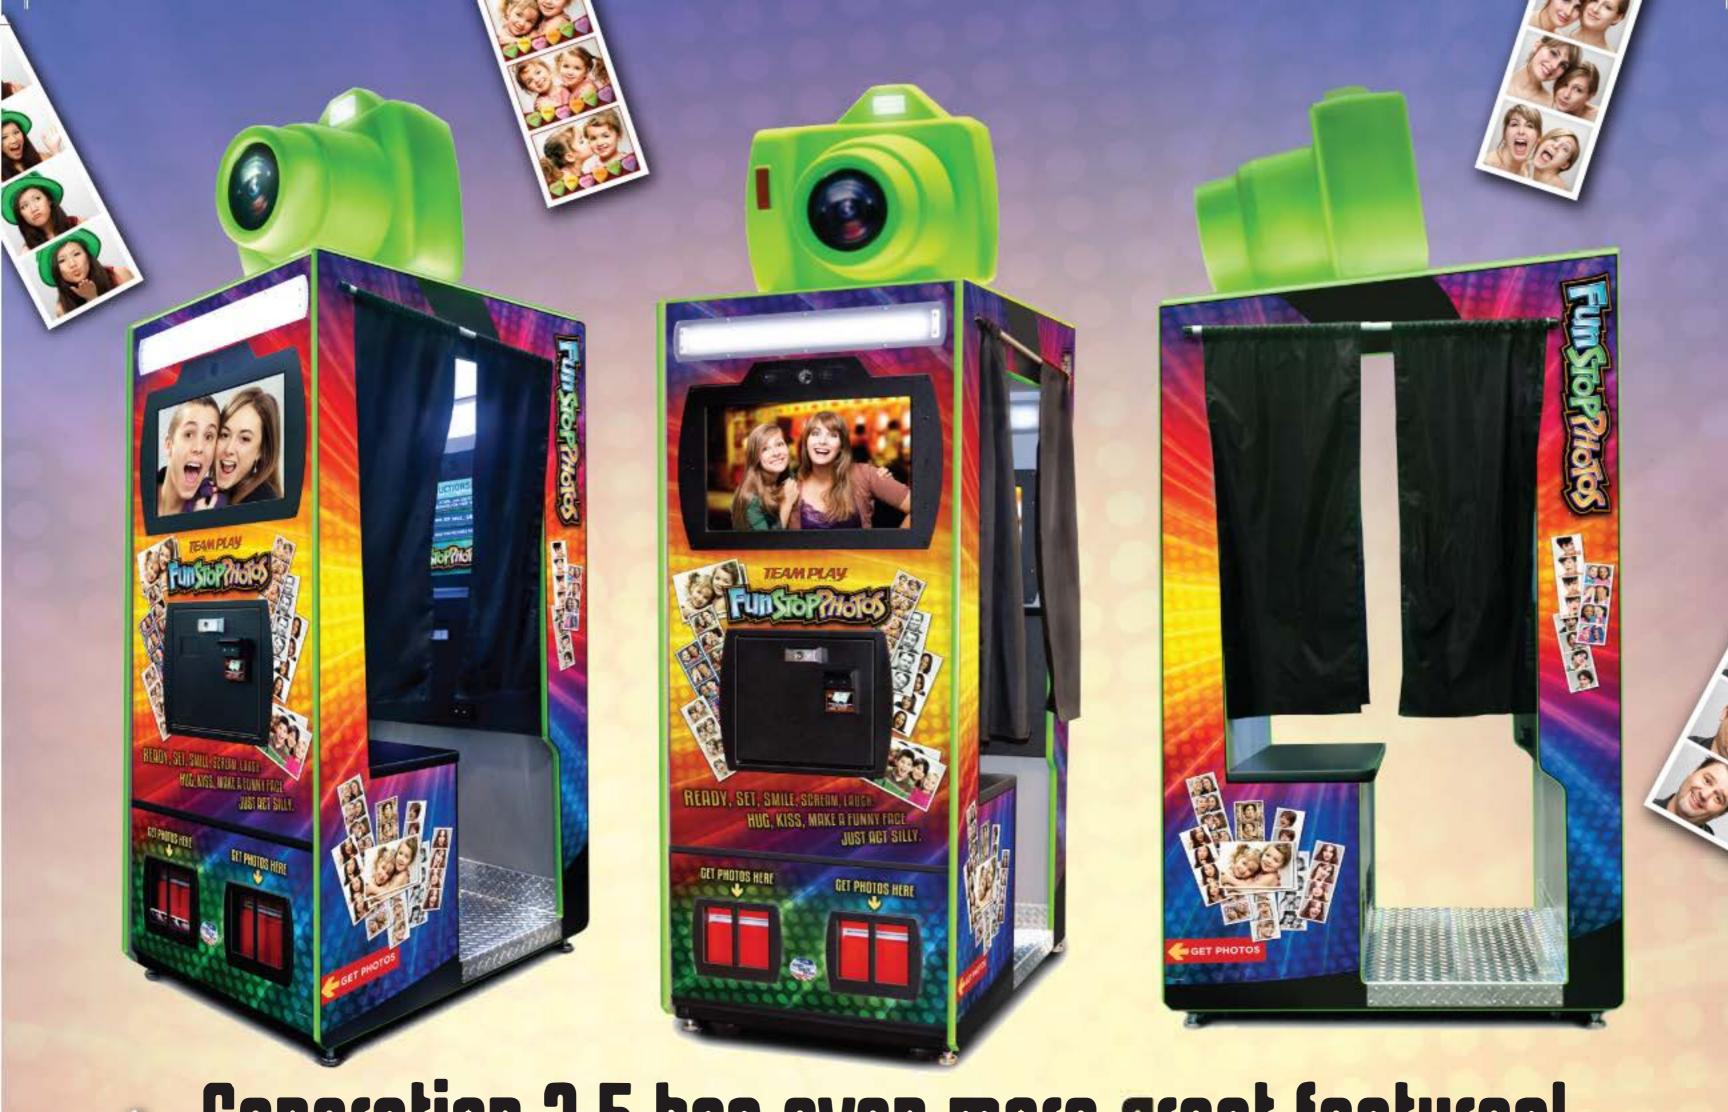

## Generation 2.5 is here!

\* TM

More Innovative. More Features. Faster Printing. Simply Amazing!

## Generation 2.5 is two photo booths in one!

Take open-air, group photos outside and traditional photos inside... at the same time! Twice as many photos means twice the revenue. Lowest media cost in the industry! Upload to social media. Upsell multiple prints. Lots of new features!

## Generation 2.5 has even more great features!

- High-Definition Touch Screens allow for Attractive Graphics and Ease of Use
- High Resolution Camera
- Upload to Social Media
- Enticing Print Up-Sell Option
- Two High-Capacity Dye-Sublimation Printers Providing Greater Reliability and the Highest Print Capacity in the Industry
- Remote Status Updates and Reporting
- Smart Printing Utilizes Both Printers on Demand
- Rear Screen Attract & Advertising Loop
- Custom Borders, Logos and Advertising
- Lowest Media Costs in the Industry

- Takes Photos Simultaneously Inside & Outside
- Multiple Print Formats: 2"x 6" Photo Strips, Two-Photo 4"x 3", Four-Photo 2"x 3", Single Photo 4"x 6"
- Trademarked Colorful Interactive Camera Topper Really Grabs Attention!
- Fun, Easy-to-Use Smartphone Interface
- Two Bill Acceptors Standard
- Sturdy Internal Metal Frame Construction with Heavy Duty Wheels and Leg Levelers
- English, Spanish & Portuguese Options Available
- Industrial-Grade Electronics
- Credit/Debit Card Ready
- Digital Stickers