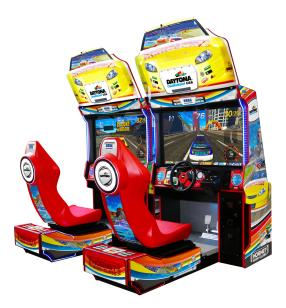

## DAYTONA® CHAMPIONSHIP USA STD

MANUFACTURED BY: SEGA 2 PLAYER

DAYTONA® Championship USA STD

### Features

- Designed to fit in more locations
- Awesome New Hornet Car themed marquee
- Bright colourful LED edge lighting
- Linkable up to 8 players
- ✓ 3 brand new tracks, 3 remastered classics
- ✓ All new tournament mode.
- Sega-IQ intelligent service menus
- ✓ 4 way gear shiftier
- ✓ 42" HD LED screen

This Standard cabinet is designed to fit in more locations. Lit from top to bottom with bright LED edge lighting the game is a head turner. The cabinet marquee features the stylish yellow Hornet car. Have you got what it takes to take the flag again.... because DAYTONA® is back!