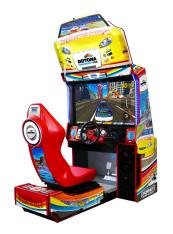

## DAYTONA® CHAMPIONSHIP USA STD

MANUFACTURED BY: SEGA 2 PLAYER

DAYTONA® Championship USA STD

### Features

- Designed to fit in more locations
- Awesome New Hornet Car themed marquee
- Bright colourful LED edge lighting
- Linkable up to 8 players
- ✓ 3 brand new tracks, 3 remastered classics
- ✓ All new tournament mode.
- Sega-IQ intelligent service menus
- ✓ 4 way gear shiftier
- ✓ 42" HD LED screen

This Standard cabinet is designed to fit in more locations. Lit from top to bottom with bright LED edge lighting the game is a head turner. The cabinet marquee features the stylish yellow Hornet car. Have you got what it takes to take the flag again.... because DAYTONA® is back!