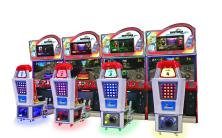

#### **ALSO AVAILABLE IN STANDARD CABINET**

## Features

- ✓ Linkable up to 8 players
- ✓ Spectator video billboard marquee
- ✓ 3 Brand new tracks, 3 remastered classics
- ✓ All new party tournament mode
- ✓ Sega-IQ intelligent service menus
- ✓ Live player camera feed
- ✓ 47" LED screen
- ✓ 4 way gear shiftier