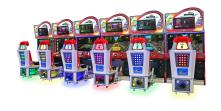

## Features

- ✓ Linkable up to 8 players
- ✓ Spectator video billboard marquee
- ✓ 3 Brand new tracks, 3 remastered classics
- ✓ All new party tournament mode
- ✓ Sega-IQ intelligent service menus
- ✓ Live player camera feed
- ✓ 47" LED screen
- ✓ 4 way gear shiftier

## **8 PLAYER**

|          | Depth | Width | Height |
|----------|-------|-------|--------|
| Metric   | 183cm | 920cm | 237cm  |
| Imperial | 72"   | 360"  | 93"    |