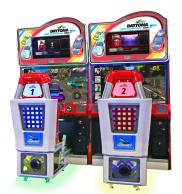

# DAYTONA® CHAMPIONSHIP USA

MANUFACTURED BY: SEGA
2 PLAYER

DAYTONA® Championship USA DLX

## Features

- ✓ Linkable up to 8 players
- ✓ Spectator video billboard marquee
- ✓ 3 Brand new tracks, 3 remastered classics
- ✓ All new party tournament mode
- ✓ Sega-IQ intelligent service menus
- ✓ Live player camera feed
- ✓ 47" LED screen
- ✓ 4 way gear shiftier