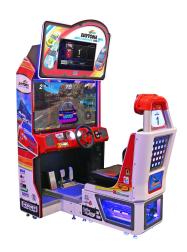

# DAYTONA® CHAMPIONSHIP USA

MANUFACTURED BY: SEGA
2 PLAYER

DAYTONA® Championship USA DLX

Sega has gone all out to stand out from the pack! Lit from top to bottom DAYTONA® even has a moulded under seat engine! New game features include a live camera feed so you can enjoy maximum bragging rights as you overtake your friends! Also, brand new to DAYTONA® is the 'Live TV' inspired video billboard. This brand new feature allows spectators to see what's happening in the race, whether it's a crash, a pass for position or to find out who's winning or losing! Have you got what it takes to take the flag again.... because DAYTONA® is back!

## Features

- ✓ Linkable up to 8 players
- ✓ Spectator video billboard marquee
- ✓ 3 Brand new tracks, 3 remastered classics
- ✓ All new party tournament mode
- ✓ Sega-IQ intelligent service menus
- ✓ Live player camera feed
- ✓ 47" LED screen
- ✓ 4 way gear shiftier