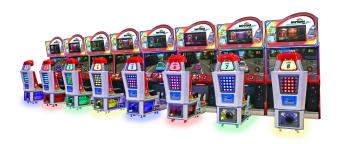

# DAYTONA® CHAMPIONSHIP USA

MANUFACTURED BY: SEGA
2 PLAYER

DAYTONA® Championship USA DLX

## Features

- ✓ Linkable up to 8 players
- ✓ Spectator video billboard marquee
- ✓ 3 Brand new tracks, 3 remastered classics
- ✓ All new party tournament mode
- ✓ Sega-IQ intelligent service menus
- ✓ Live player camera feed
- ✓ 47" LED screen
- ✓ 4 way gear shiftier

## **8 PLAYER**

|          | Depth | Width | Height |
|----------|-------|-------|--------|
| Metric   | 183cm | 920cm | 237cm  |
| Imperial | 72"   | 360"  | 93"    |