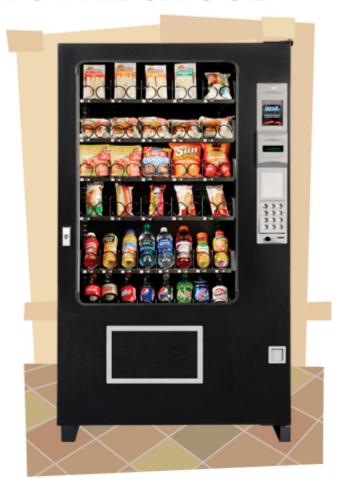

## **BOTTLE & FOOD**

One of our most popular vendors, The Bottle & Food is great for locations not in need of separate merchandisers for food and drink. It's health & safety compliant and MDB and DEX capable. The Bottle & food is built in our AMS plant with the right choices of state-of-the-art manufacturing materials as well as an economy of construction. It's two vendors in one.

# Offering Dairy Beverages And Cold Food Together In One Vendor

Subs, sandwiches, and a variety of beverages.

#### **Dimensions**

- Width: 35 or 39 inchesHeight: 72 inches
- Depth: 35 inches
- Snack helix openings: 1 1/4" to 3 1/4"
  Candy helix openings: 3/4" to 3 7/8"
- Configure four food and two beverage for 241 units