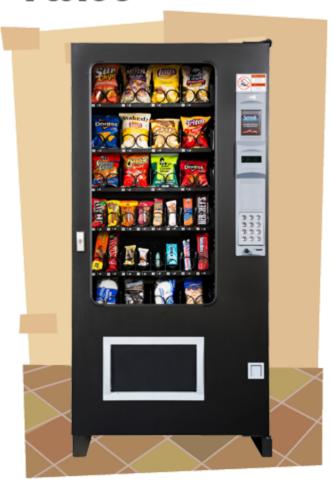

## 4-Wide

Almost the entire AMS line of vendors is also available in the 4-wide model. These 35" vendors have a way of fitting in. The same rugged and reliable, state-of-the-art manufacturing materials are used in the construction of the 4-wide as in the 5-wide. Your AMS Regional Sales Manager can tell you of many other options which can help you serve your customers in a complete yet flexible way.

# Offering a choice of vendor-widths for limited space operations.

Potato chips, pretzels, nachos, candy, and lots of other treats.

#### **Dimensions**

Width: 35 inchesHeight: 72 inchesDepth: 35 inches

Snack helix openings: 1 1/4 to 3 1/4"
Candy helix openings: 3/4" to 2 7/8"

#### **Features**

- Sensit® patented guaranteed delivery system
- State-of-the-art electronics
- 3-year warranty for board and refrigeration
- 1-yr warranty all other parts
- Warranty exceptions: fluorescent bulbs, glass, and paint finish
- EnergySensit® cost-saver
- Enhanced ValueVend
- Polyurethane foam
- Most parts are interchangeable with most other AMS vendors
- Available with refrigeration