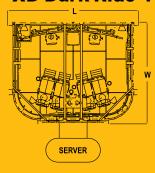

#### **XD Dark Ride 4 seats**

#### **FOOTPRINT**

Seats: 4

**Width:** 12'6" (3,8m)

Width including server space: 17'1" (5,21m)

Length: 15'10" (4,85m)

**Min. ceiling height:** 10'8" (3,25m) **Screen:** 12'4 x 6'11" (3,75m x 2,1m)