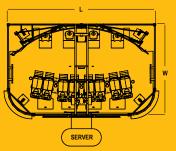

#### **XD Dark Ride 8 seats**

#### **FOOTPRINT**

Seats: 8

Width: 16' (4.9m)

Width including server space: 20'6" (6,3m)

Length: 26' (7,9m)

**Min. ceiling height:** 13'11" (4,25m) **Screen:** 24'7" x 10' (7,5m x 3m)

- Highly responsive instant positioning on screen <20ms.
- Accurate tracking precision, within 2 pixels on-screen.
- System can be ordered with a structure or as a theater style, depending on the number of seats.
- Above specifications are for 4 and 8 seats configurations. For more than 8 seats, please contact your representative.