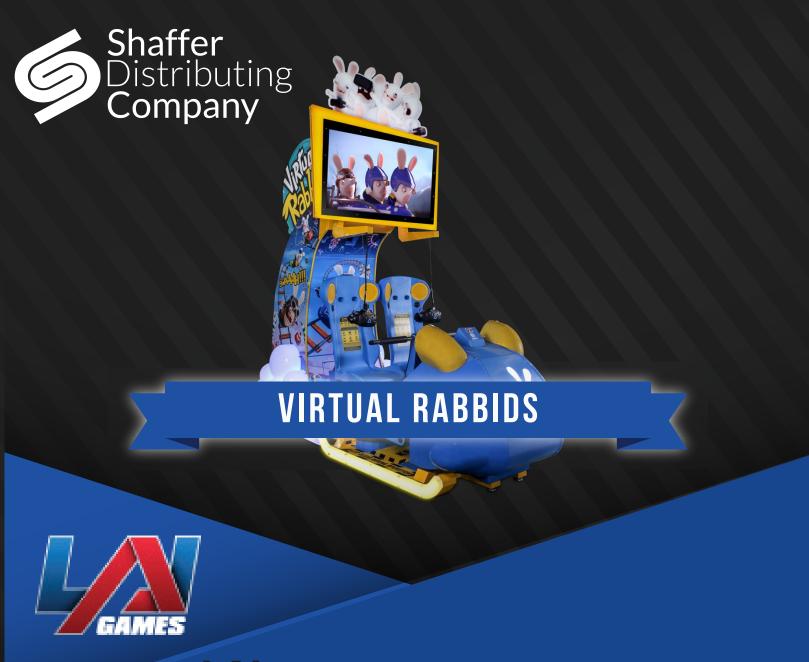

### LAL \* \* \* \* \* \* \* VIRTUAL RABBIDS

INDUSTRY'S FIRST ATTENDANT FREE VR ATTRACTION, DEVELOPED FROM THE GROUND UP BY LAI GAMES TO OPERATE LIKE ANY OTHER COIN OP AMUSEMENT GAME,

**VIRTUAL RABBIDS: THE BIG RIDE** 

- ATTENDANT FREE, MAKING QUALITY VR AVAILABLE FOR EVERY ENTERTAINMENT VENUE
  - PREMIUM COMPONENTS(HTC VIVE HEADSETS & DBOX MOTION PLATFORM)
    - SHIPS WITH 3 UNIQUE PREMIUM EXPERIENCES DIMENSIONS: W 65" X H 114.4" X L 119.3"