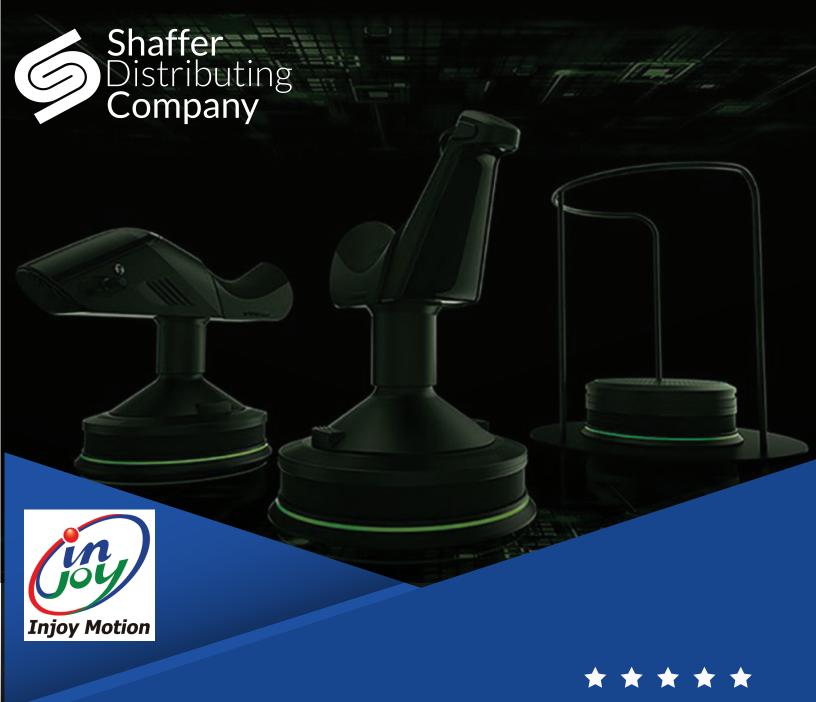

### **VRCADE MOTION**

THE CORE OF FUTURETOWN'S TECHNOLOGY IS ITS MODULAR MOTION PLATFORM SYSTEM, DEVELOPED BY PARTNER INJOY MOTION, ESSENTIALLY A MOTORISED PEDESTAL WHICH CAN ROTATE AND TILT IN TANDEM WITH SPECIALLY BUILT GAMES

EXPERIENCED VIA A VR HEADSET. THIS PEDESTAL BASE CAN THEN ACCOMMODATE CUSTOM MOUNTS WHICH CAN BE BUILT TO SUITE A PARTICULAR GENRE OF EXPERIENCE. THE PLATFORM IS BOTH MOTION PLATFORM AND INPUT DEVICE, WITH BODY MOTION DETERMINING ACTIONS WITHIN THE GAME.

PATENTED MOTION PLATFORM

HYDRAULIC SYSTEM: ECONOMIC AND EASY TO MAINTAIN

HEAVE MOVEMENT

SDK FOR PROFESSIONAL APPLICATION

MODUALIZED DESIGN

MULTIPLE CABINET MODEL

QUICK REPLACEMENT

DIMENSIONS: W 122" X D 212" X H 192" | WEIGHT 308 KGS

MONITORS: 42" LED