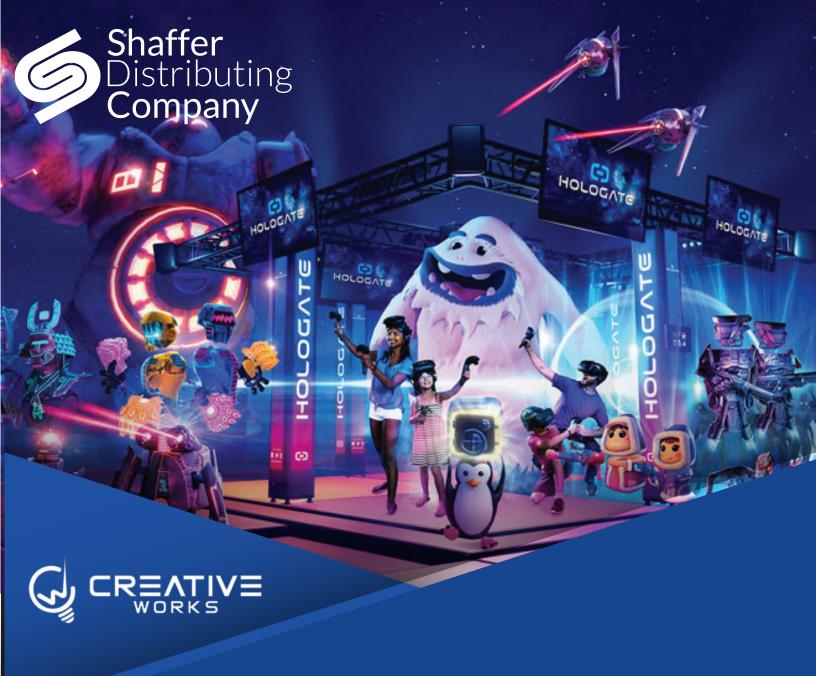

#### C) HOLOGATE

HOLOGATE BRINGS ADVANCED GRAPHIC TECHNOLOGY AND IMMERSION WITH A SMALL F OOTPRINT THAT WILL FIT JUST ABOUT ANYWHERE. IT'S A PERFECT ADD-ON ATTRACTION TO COMPLEMENT LASER TAG, BOWLING, TRAMPOLINES, OR ANY OTHER ANCHOR ATTRACTION. HOLOGATE SPECS:

- LESS THAN 300 SQUARE FEET
  - 1-4 PLAYERS
  - 90 FPS HEADSET
    - NO LAGGING
  - TOUCHSCREEN INTERFACE
- SPECTATOR MONITOR & SOUND
  - INTERACTIVE LED LIGHTING

BEST SIZE TO REVENUE RATIO IN THE VIRTUAL REALITY MARKET