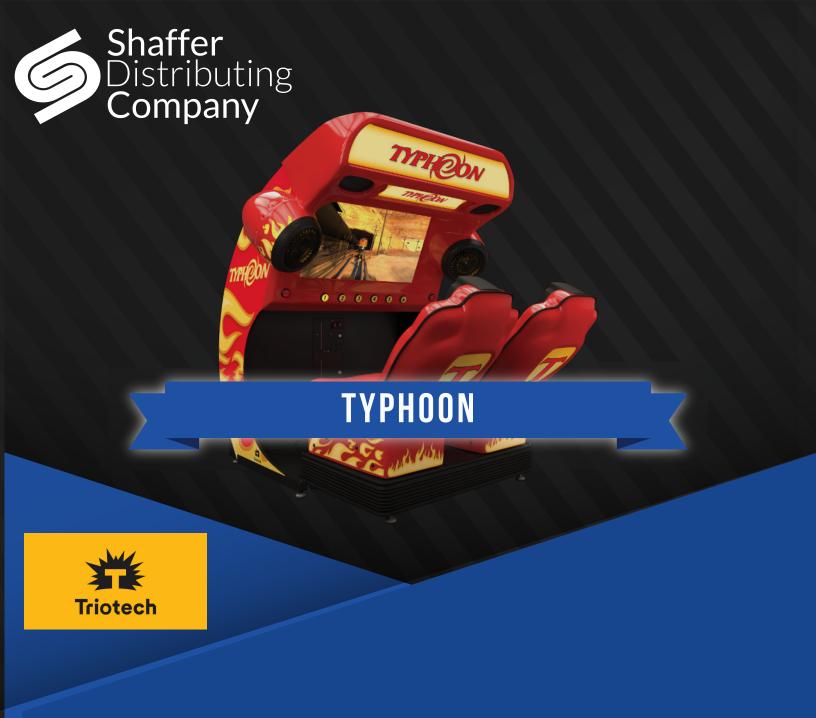

### TÝPHOON

10TH ANNIVERSARY EDITION, NEW ATTRACTIVE LOOK, 4K RESOLUTION SCREENS
AND 10 NEW FILMS TO ADD TO THE IMMERSION
TRANSFORM ANY SPACE INTO AN INSTANT ATTRACTION. MEDIA-BASED SIMULATORS ARE CONSTANTLY
RATED AS TOP DRIVERS FOR A FUN GUEST EXPERIENCE AND WITH EACH TYPHOON HOLDING UP TO 15
MOVIES, THE GUEST EXPERIENCE IS ALWAYS FRESH. SMALL FOOTPRINT: BIG MONEY! WITH TYPHOON'S
FOOTPRINT COMING IN AT UNDER 40 SQUARE FEET YOU CAN GENERATE HIGH RETURNS IN A SMALL
SPACE. (LENGTH: 87" (2.21M), WIDTH: 67" (1.70M), HEIGHT: 76" (1.90M))