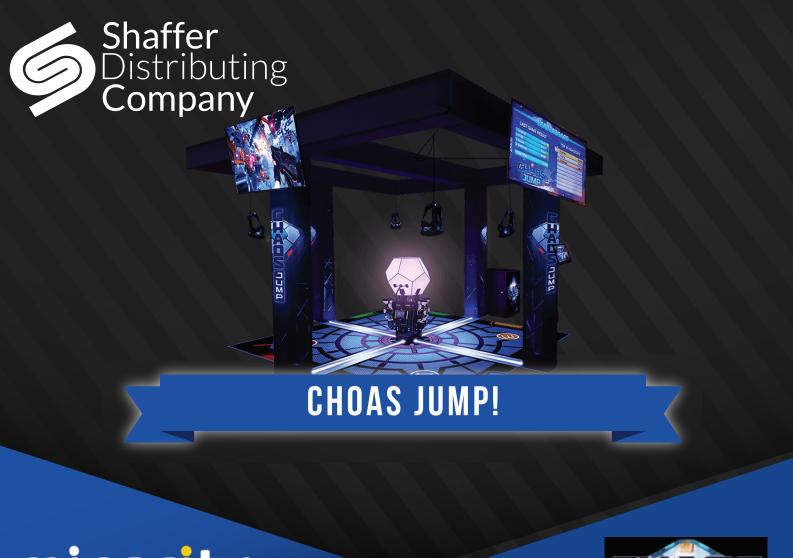

#### MINORITY MEDIA CHOAS JUMP!

THE COMPACT, ATTENTION-GRABBING MULTIPLAYER VR SOLUTION FOR LOCATION-BASED ENTERTAINMENT VENUES. THE MULTIPLAYER VR SOLUTION THAT PACKS A POWERFUL PUNCH IN A SMALL PACKAGE!PECTATOR MODE

ATTRACT PLAYERS WITH LIVE GAMEPLAY ON TWO LARGE MONITORS DISPLAYING REAL-TIME VIDEO AND LEADERBOARD RANKINGS.

HTC VIVE PRO HEADSETS: THE NEXT GENERATION OF THE BEST COMMERCIAL HEAD MOUNTED DISPLAY (HMD) AVAILABLE.

DRAMATIC THEMING: TURN SPECTATORS INTO NEW PLAYERS. DYNAMIC LED FLOORING, BRANDED GAME SYSTEM, GLOWING CENTERPIECE,

AND A THEMED PLAY AREA.

PLAY UP TO 4 PLAYERS: VR ADVENTURE AWAITS FOR TEAMS OF FAMILY, FRIENDS, AND COWORKERS.

TOUCHSCREEN GAME MANAGEMENT: COMPLETE SYSTEM DESIGNED FOR EASE OF USE BY A SINGLE UNSKILLED OPERATOR.

PROFESSIONAL SERVERS: WITH STORAGE FOR HOT-SWAPPABLE VR BLASTERS MEANS NO DOWNTIME.

90 FPS (FRAMES PER SECOND): HIGH FRAME RATE MEANS THE GAME LOOKS AND FEELS AMAZING!

DIMENSIONAL PORTAL: LIGHT-UP SPECIAL EFFECT CENTERPIECE CONNECTS THE VIRTUAL AND REAL WORLDS FOR YOUR CUSTOMERS.

AT 18.2M<sup>2</sup> / 202 FT<sup>2</sup> VR CHAOS JUMP IS PERFECTLY SIZED

TO DELIVER AMAZING FOUR-PLAYER VR EXPERIENCES IN A SMALL FOOTPRINT