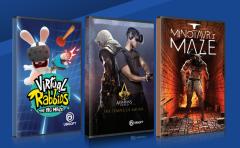

### LAL \* \* \* \* \* \* \* VIRTUAL RABBIDS

INDUSTRY'S FIRST ATTENDANT FREE VR ATTRACTION, DEVELOPED FROM THE GROUND UP BY LAI GAMES TO OPERATE LIKE ANY OTHER COIN OP AMUSEMENT GAME,

**VIRTUAL RABBIDS: THE BIG RIDE** 

- ATTENDANT FREE, MAKING QUALITY VR AVAILABLE FOR EVERY ENTERTAINMENT VENUE
  - PREMIUM COMPONENTS(HTC VIVE HEADSETS & DBOX MOTION PLATFORM)
    - SHIPS WITH 3 UNIQUE PREMIUM EXPERIENCES DIMENSIONS: W 65" X H 114.4" X L 119.3"