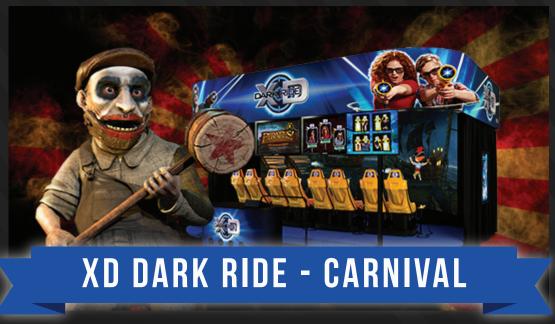

# 

TRIOTECH'S XD DARK RIDE REDEFINES THE ATTRACTION EXPERIENCE LIKE NEVER BEFORE! THIS MULTI-SENSORY INTERACTIVE ATTRACTION DESIGNED FOR THE WHOLE FAMILY WON IAAPA'S PRESTI-GIOUS BRASS RING AWARD FOR BEST NEW PRODUCT IN 2013. FEATURING THE WORLD'S FASTEST TARGET-ING SYSTEM, A CURVED SCREEN, AND REAL-TIME 3D STEREOSCOPIC GRAPHICS WITH SPECIAL EFFECTS, THE XD DARK RIDE IS SCALABLE FROM 4 TO 40 SEATS. THE SYSTEM'S SCALABILITY, COMBINED WITH GROUP PLAY AND INDIVIDUAL SCORING, AS WELL AS THE RENEWABLE CONTENT DRIVE REPLAY-ABILITY WHICH

GENERATES THE BEST ROI IN THE INDUSTRY.

8 SEATS DIMENSIONS: L 26' X W 16' X H 13'

4 SEATS DIMENSIONS: L 15' 10" X W 12' 6" X H 10' 8"