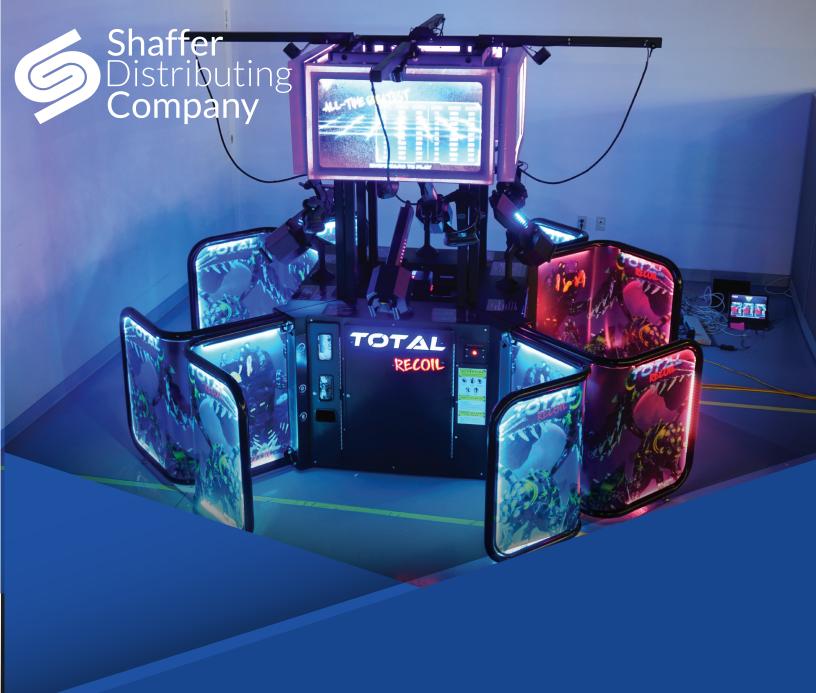

# TOTAL RECOIL

THE MOST AWESOME IMMERSIVE ARCADE SHOOTER EVER!

NO SUITS I NO SCAFFOLD I NO STAGE I NO ATTENDANTS

FAMILIAR GAME PLAY TOMMORROW'S TECH

VR HEADSEAT & REPEAT MONITORS! VIVE PRO HMD WITH EXCITING GAME PLAY!

CONFIGURABLE PLATFORM! 2SOME, 4SOME, MORESOME, AWESOME! MULTIPLAYER COMING SOON!

HIGH FIDELITY GAME WEAPON

GRASP THE STEEL & GET SOME!